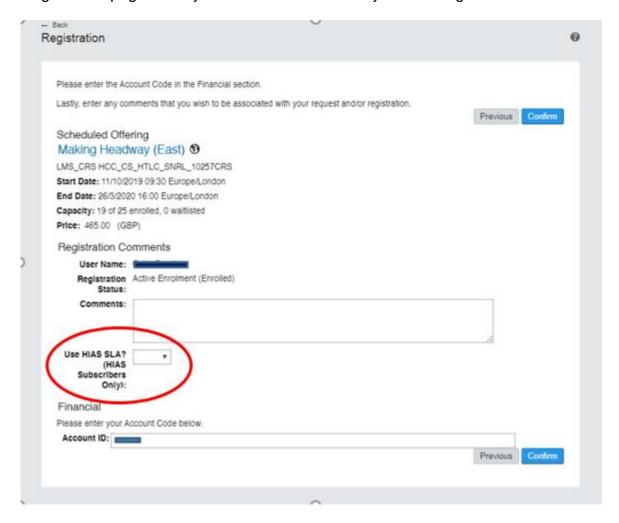

## Using your HIAS SLA for course bookings

The course prices displayed on the Learning Zone include all adjustments relating to HTLC and/or HIAS subscriptions relevant to your school.

At the time of making a booking, you can now opt whether or not you would like to use your HIAS SLA.

The new Use HIAS SLA (HIAS Subscribers Only) drop down box can be found on the Registration page when you are asked to confirm your booking.

Select Yes or No from the drop down options. Please note, the box will automatically default to 'Yes' if you don't change it here.

## Click Confirm.

Details of the HIAS element relating to each course are provided at the bottom of the course overview information on the Learning Zone. To view, click on the course title, then **more** and scroll to the bottom.