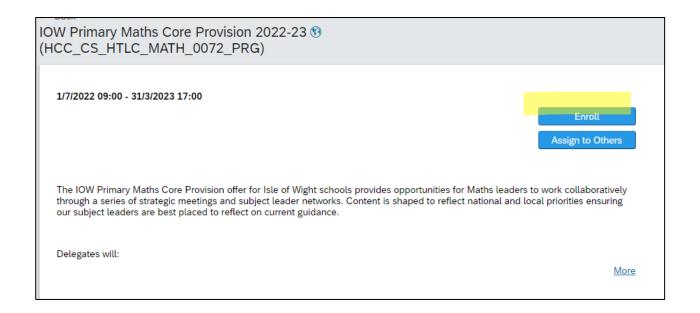

If you have Manager functionality and want to assign the programme to a member of staff:

 Type Maths Core IOW 22-23 or English Core IOW 22-23 in to the Find Learning box, press enter

IOW Primary Maths Core Provision 2022-23 Scheduled Program Enroll

The IOW Primary Maths Core Provision offer for Isle of Wight schools provides opportunities for Maths leaders to work collaboratively through a series of strategic meetings and subject leader networks. Content is shaped to reflect...

## Click Assign to Others

- You can then select the relevant member of staff from your Employee list
- Once selected, click Assign Learning
- The user will then need to log in to the Learning Zone and register on the programme that has been assigned to them (in the usual way)
- The user will automatically be registered on all elements of the programme and will receive booking confirmation notifications from the Learning Zone
- A confirmation will be generated for each element of the programme.