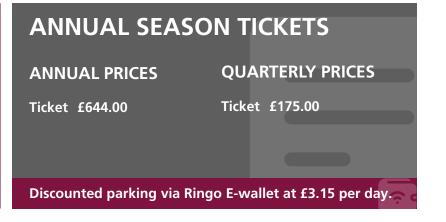

#### **SEASON TICKETS**

**ANNUAL PRICES** 

| Group B | £3,128.00 | Group B | £850.00 |
|---------|-----------|---------|---------|
| Group D | £1,343.00 | Group D | £365.00 |
| Group E | £644.00   | Group E | £175.00 |
| Group F | £275.00   | Group F | £75.00  |

**QUARTERLY PRICES** 