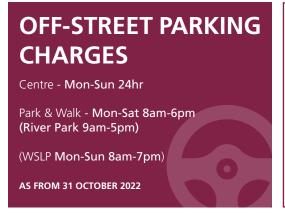

#### **OFF-STREET PARKING CHARGES**

Centre - Mon-Sun 24hr

Park & Walk - Mon-Sat 8am-6pm (River Park 9am-5pm)

(WSLP Mon-Sun 8am-7pm)

AS FROM 31 OCTOBER 2022